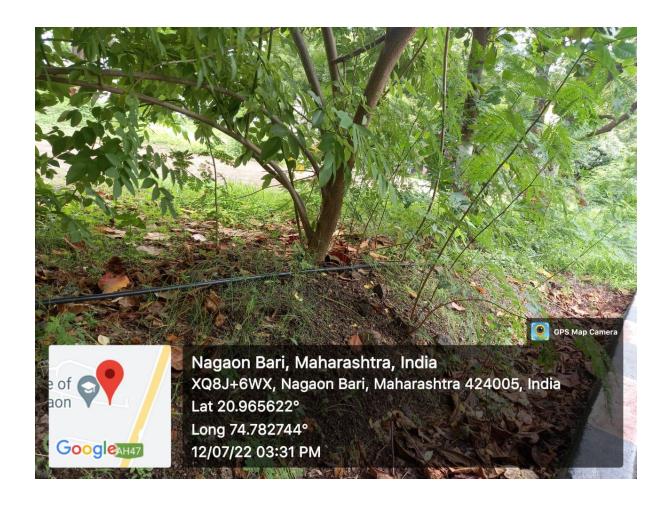

## Pedestrian Friendly pathways

Landscaping with trees and plants

।। कर्मण्ये वाधिकारस्ते मा फलेषु कदाचन ।। Nagaon Education Society's