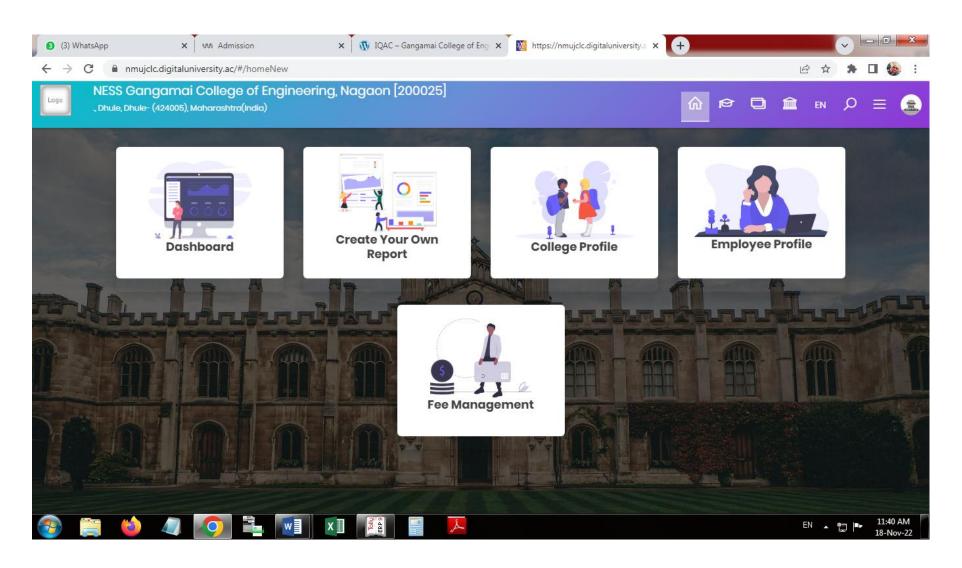

Vmedulife Software Screenshot (For admission and maintenance of all student and staff data at college level)

**Vmedulife Software (For integrated library management System)** 

Vmedulife Software Screenshot (For admission and maintenance of all student and staff data at college level)