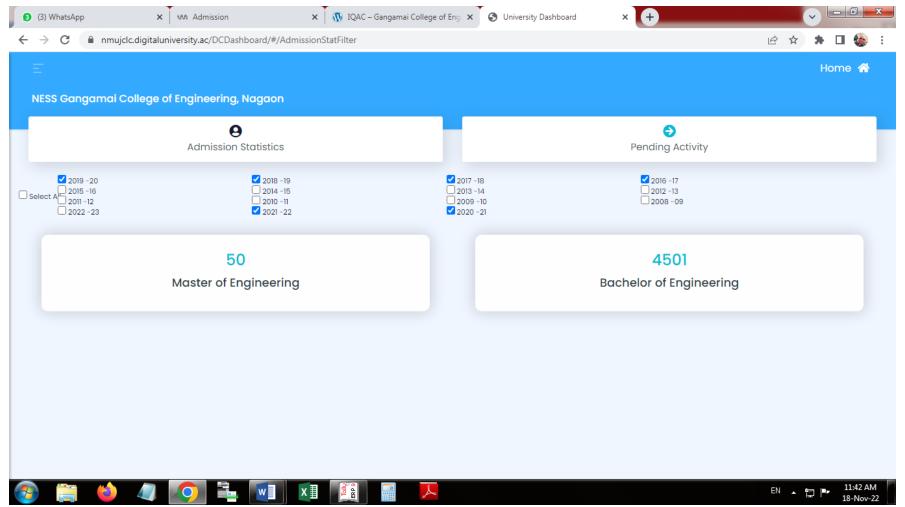

Tally Software (For Accounts maintenance)

**KBCNMU Jalgaon Portal For Student Registration Examination** 

**KBCNMU Jalgaon Portal For Student Registration Examination** 

**KBCNMU Jalgaon Portal For Student Registration Examination** 